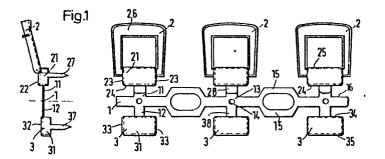

## 54 Bandartiger Verschlussstreifen.

(57) Mit Hilfe bandartiger Verschlußstreifen werden Verschlüsse einer Anschlagmaschine zugeführt und dort an kastenförmige Behälter angebracht. Die Verschlüsse bestehen aus je einem Oberteil (2) und einem Unterteil (3). Die Oberteile (2) und die Unterteile (3) sind über je ein Anschlag-

teil an einem gemeinsamen Kupplungsstreifen (1) befestigt. Die Anschlagteile sind als Kappe (21; 31) ausgebildet. Mindestens eine der Wandungen (22 bis 25; 32 bis 35) der Anschlagteile ist teilweise abgewinkelt und materialeinheitlich mit dem Kupplungsstreifen (1) verbunden.