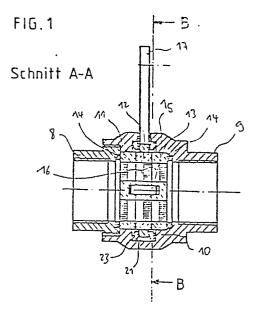

54 Durchgangs- und Absperrventil.

(57) Die Erfindung sieht ein Durchgangs- und Absperrventil mit mindestens drei untereinander gleichgestalteten und Durchgänge aufweisenden Scheiben als Dicht- und Steuerelemente vor, von denen die beiden äußeren Scheiben (11, 12, 13) feststehen, während die mittlere Scheibe (12) beweglich ist, wobei die Scheiben Dichtflächen aufweisen, und wobei im abgesperrten Zustand des Ventils die Dichtfläche oder die Dichtflächen der mittleren Scheibe (12) mit der Dichtfläche oder den Dichtflächen der einen äußeren Scheibe (11, 13) zusammenwirkt bzw. zusammenwirken, während gleichzeitig der oder die Durchgänge der mittleren Scheibe (12) mit dem oder den Durchgängen der anderen äußeren Scheibe (11, 13) in kommunizierender Verbindung bleibt bzw. bleiben.