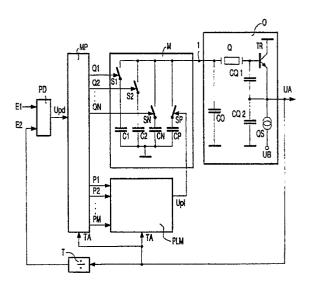

## A Phasenregelkreis.

(57) Ein Phasenregelkreis weist einen Phasenvergleicher PD auf, dem ein externes Signal E1 als Führungssignal und ein von einem spannungsgesteuerten Oszillator abgeleitetes Signal E2 als Vergleichssignal zugeführt werden. Der Phasenvergleicher PD vergleicht die Phasenlage der Frequenzen der Signale E1, E2 und liefert ein von der Phasenverschiebung abhängiges Signal Upd. Das Signal Upd wird einem Mikroprozessor MP zugeführt, des ein erstes Ausgangssignalbündel Q1...QN und ein zweites Ausgangssignalbündel P1...PM bildet.

EP 0 404 230 A3

Das erste Ausgangssignalbündel Q1..QN des Mikroprozessors MP ist mit einer als Kapazitätsmatrix ausgebildeten Schaltmatrix M verbunden, die aus einem aus Kondensatoren C1...CN, CP aufgebauten Kondensatornetzwerk gebildet ist. Schalter S1...SN der Schaltmatrix M werden jeweils von den Signalen Q1...QN gesteuert.

Da die Kapazitätswerte der Kondensatoren C1...CN bestimmte Toleranzen von beispielsweise 1% aufweisen, ist die Genauigkeit der Frequenz der an der Klemme 1 und Masse anliegenden Spannung begrenzt. Diese Ungenauigkeit wird durch das zweite Ausgangssignalbündel P1...PM des Mikroprozessors M beseitigt. Dazu wird das zweite Ausgangssignalbündel P1...PM (8 Bit) einem Pulslängenmodulator PLM zugeführt. Das Ausgangssignal Upl des Pulslängenmodulators PLM steuert den Schalter SP und schaltet somit den Kondensator CP den Kondensatoren C1...CN parallel.