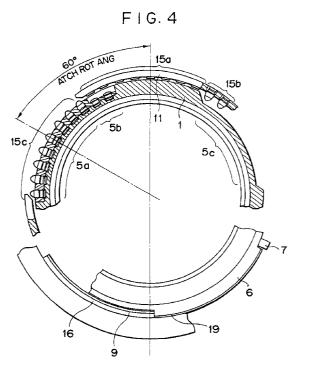

## (54) Electric connecting apparatus for camera system.

(57) An electric connecting apparatus for a camera system consisting of a camera body and a lens device. The apparatus, in which the lens device is so constructed that it abuts on the camera body and is mounted to the camera by moving only a specified amount, comprises a camera body contact device (14) provided at the camera body, and a lens contact device (3) provided at the lens device. The camera body contact device has a retractable moving unit (14) which projects from the camera body, and the lens contact device (3) has a fixing unit stationarily provided at the lens device. When the lens device has been allowed to abut on the camera body to mount the lens device to the camera body, the lens device is provided with an escape unit to prevent the moving device from interfering with the lens device, and when the lens device has been further moved to the camera body, the moving unit engages the fixing unit in conduction.