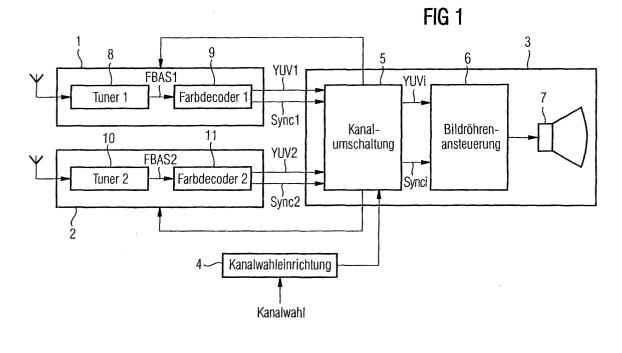

## (54) Verfahren zum Wechseln des Kanals einer Fernsehempfangsvorrichtung und entsprechende Fernsehempfangsvorrichtung

(57) Um einen möglichst raschen Wechsel des Kanals einer Fernsehempfangsvorrichtung zu ermöglichen, wird diese mit mindestens zwei Empfangseinrichtungen (1,2) ausgestattet, wobei mindestens eine dieser Empfangseinrichtungen (1,2) im voraus auf einen bestimmten Kanal eingestellt wird, welcher erwartungs-

gemäß in Zukunft ausgewählt werden könnte. Wird anschließend ein Kanalwechsel veranlaßt, durch den der im voraus eingestellte Kanal ausgewählt wird, kann sofort das dem von der im voraus eingestellten Empfangseinrichtung (1,2) empfangenen Fernsehsignal entsprechende Bild dargestellt werden.