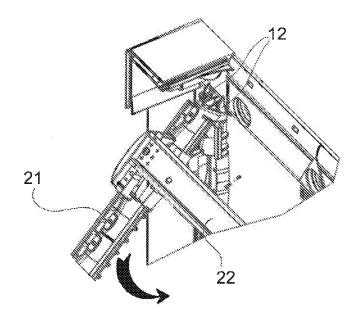

**[0010]** According to the present invention, the upper ends of the uprights 21 form respective horizontal pins 24 constituting hooking means which can be hooked in respective hooking seats 12 which are connected or formed integrally with the upper part of the box 10 and aligned along a horizontal axis. In the example in the appended drawings (Figure 2), each hooking seat 12 comprises a pair of hook formations which extend upwards to engage the respective opposite ends of the pins 24.

[0011] The installer can detach the frame from the box and fit the switches on the frame by resting it on a flat surface or on a work bench to facilitate his work. Having carried out the fitting, the installer fits onto the box 10 the assembly consisting of frame and switches. The frame, now heavier because of the switches, is hooked to the hooking seat 12 as illustrated in Figures 2 and 3, inserting the pins 24 in the seats 12. The frame then remains suspended on the box 11, and the weight of the frame itself and the switches hold the frame stably orientated vertically or resting against the box 10. The installer does not therefore have to concern himself with holding or manually supporting the frame while he fixes it to the box by screwing the fixing screws into the holes 23 and 11, and therefore has both hands free to perform these operations easily and safely.