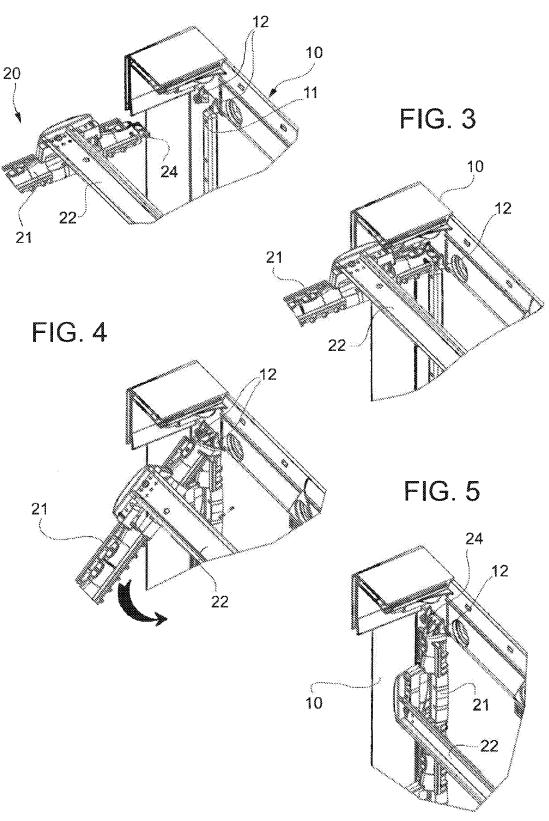

**[0010]** According to the present invention, the upper ends of the uprights 21 form respective horizontal pins 24 constituting hooking means which can be hooked in respective hooking seats 12 which are connected or formed integrally with the upper part of the box 10 and aligned along a horizontal axis. In the example in the appended drawings (Figure 2), each hooking seat 12 comprises a pair of hook formations which extend upwards to engage the respective opposite ends of the pins 24.

[0011] The installer can detach the frame from the box and fit the switches on the frame by resting it on a flat surface or on a work bench to facilitate his work. Having carried out the fitting, the installer fits onto the box 10 the assembly consisting of frame and switches. The frame, now heavier because of the switches, is hooked to the hooking seat 12 as illustrated in Figures 2 and 3, inserting the pins 24 in the seats 12. The frame then remains suspended on the box 11, and the weight of the frame itself and the switches hold the frame stably orientated vertically or resting against the box 10. The installer does not therefore have to concern himself with holding or manually supporting the frame while he fixes it to the box by screwing the fixing screws into the holes 23 and 11, and therefore has both hands free to perform these operations easily and safely.

**[0012]** In the example illustrated in the drawings, the uprights provide hooking pins 24, 25 at both ends, and the box 10 has further hooking seats 13 at the bottom of the lower part, in order to ensure that there is always the possibility of hooking the frame from its upper part even if this is fitted upside-down, and therefore to benefit from the aforementioned advantages.