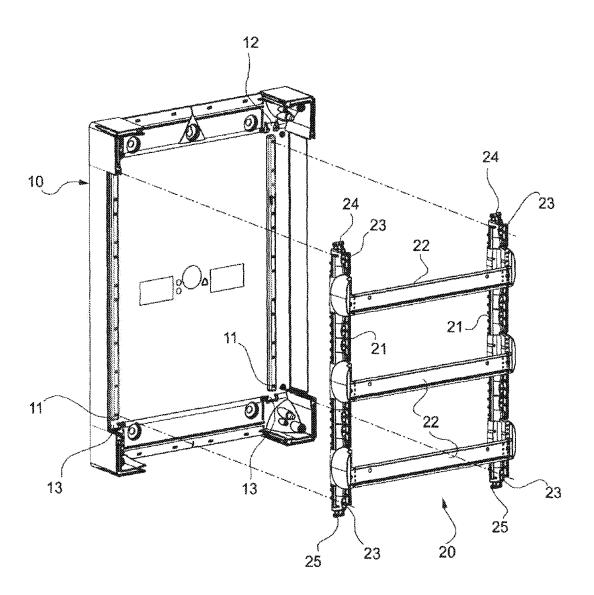

[0007] With reference initially to Figure 1, 10 indicates as a whole a rear box of a switchboard enclosure suitable for containing a plurality of electrical switches (not illustrated). A cover or front panel (not illustrated) is usually attached to the box 10, this front panel having one or more front apertures for access to the control buttons or levers of the electrical switches housed in the enclosure.

[0008] 20 indicates a frame comprising a pair of 21 parallel, spaced apart lateral uprights. The uprights are linked by conventional crosspieces or horizontal sections 22 (DIN rails) to support the electrical switches. The uprights 21 are detachably fixed to the box 10 by means of screws (not illustrated) inserted through holes 23 formed

through the uprights and engaged in threaded recesses 11 integral with the box 10.

**[0009]** As are used herein, terms indicating positions and orientations, such as "vertical", "horizontal", "upper" and "lower" should be interpreted with reference to the condition in which the switchboard enclosure is fitted on a vertical wall.

**[0010]** According to the present invention, the upper ends of the uprights 21 form respective horizontal pins 24 constituting hooking means which can be hooked in respective hooking seats 12 which are connected or formed integrally with the upper part of the box 10 and aligned along a horizontal axis. In the example in the appended drawings (Figure 2), each hooking seat 12 comprises a pair of hook formations which extend upwards to engage the respective opposite ends of the pins 24.

**[0012]** In the example illustrated in the drawings, the uprights provide hooking pins 24, 25 at both ends, and the box 10 has further hooking seats 13 at the bottom of the lower part, in order to ensure that there is always the possibility of hooking the frame from its upper part even if this is fitted upside-down, and therefore to benefit from the aforementioned advantages.