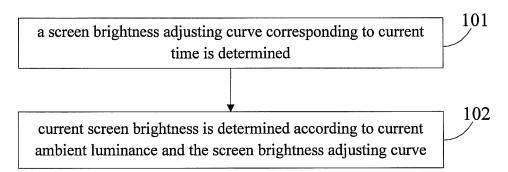

#### (54) METHOD AND APPARATUS FOR ADJUSTING SCREEN BRIGHTNESS

(57) The present disclosure is related to a method and an apparatus for adjusting screen brightness. The method includes: determining (101) a screen brightness adjusting curve corresponding to current time, and de-

termining (102) current screen brightness according to current ambient luminance and the screen brightness adjusting curve.

Fig. 1