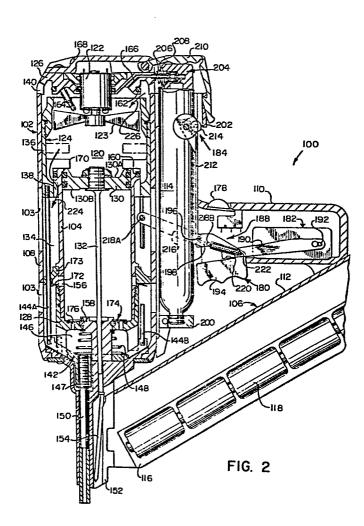

54 Portable gas-powered tool with linear motor.

(57) An efficient, portable, easy to operate tool employing a linear motor (130) is disclosed that is powered by the gases produced from the internal combustion of a fuel and air mixture. A supply of liquified gas stored under pressure in a cylinder (104) provides the source of power. The linear motor (130) is slidably mounted within a cylinder (104) to move reciprocally downwardly and upwardly through a driving and return stroke. A combustion chamber (120) is formed at the upper end of the cylinder (104). A spark plug (164) powered by a piezo-electric firing device (182) is located within the combustion chamber (30). The combustion chamber (120) features a turbulence generator, such as a fan (122), driven by an electric motor (122) which is continuously in operation when the tool is in use. A main valve mechanism (136) actuated by a set of lifting rods (144A, 144B) that are moved upwardly and downwardly when the tool is moved towards and away from the workpiece, is used to control the opening and closing of the combustion chamber (120) and to control the flow of fresh air through the combustion chamber (120). When the combustion chamber (120) is isolated from the atmosphere and the fuel and air are thoroughly mixed, the spark plug (164) is fired to explode the fuel and air mixture and force the linear motor (130) through its driving stroke. The linear motor (130) is returned to its driving position by a spring (148) or air acting against the underside of the linear motor (130).