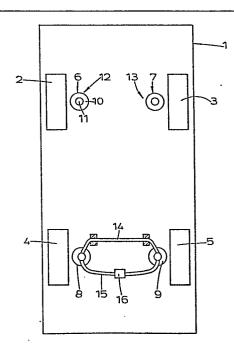

[54] Improvements in vehicle suspension systems.

(5) A vehicle suspension system provides independent suspension for each wheel (2, 3, 4, 5), with the load on each wheel being supported by a gas spring (6, 7, 8, 9) which has a volume of gas for supporting the load, and a volume of hydraulic fluid through which movement of the wheel is transmitted to the gas. In order to produce substantially constant vehicle handling for all load conditions of the vehicle, the suspension for the rear wheels (4, 5) includes a torsion bar (14), and a connection (15) is provided between the hydraulic fluid volumes of the rear gas springs (8, 9) to allow flow of hydraulic fluid between the rear gas springs (8, 9). The fluid may flow freely or through an orifice and relief valve assembly (16).

FIG. 1.