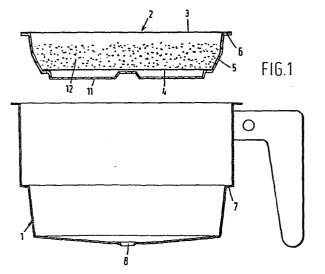

(54) Apparatus for preparing hot drinks.

(57) Apparatus for brewing, in particular, a multiplicity of consumption units of a hot drink, such as coffee. The apparatus comprises a combination of a filter pan (1) and a disposable filter cartridge (2) with cellulose web filters (3, 4). According to the invention, the filter cartridge and the filter pan have parts cooperating to provide a circumferential seal, dimensioned so that when introduced the filter cartridge rests loosely in the filter pan without being clamped therein, and a seal is provided by means of capillary forces that occur during brewing in the gap between the cooperating parts. The filter cartridge may have an axially symmetrical body, and the parts of the filter pan and the filter cartridge co-operating to provide a seal may have a substantially equal axially symmetrical conicity.