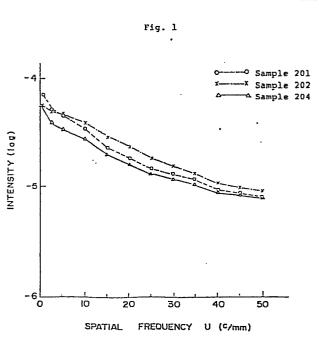

light-sensitive material is disclosed. The material is comprised of a support base having thereon a silver halide emulsion layer and two distinct types of couplers. One coupler is a diffusing dye-forming coupler which can form a dye capable of having moderate diffusibility in an emulsion layer through coupling with an oxidation product of a color developing agent. The other coupler is a high reaction rate coupler which can form a dye of the same color as that of the diffusing dye-forming coupler and that, has a coupling speed higher than that of the diffusing dye-forming coupler by a factor of 1.3 to 15. By utilizing the two types of couplers in combination with each other the resulting material can provide images with improved graininess over the entire density region of the dye image.



Croydon Printing Company Ltd



## 0115303

Application number

## EUROPEAN SEARCH REPORT

EP 84 10 0555

|                                                      | DOCUMENTS CONS                                                                                                                                                                                         | IDERED TO BE RE                                | ELEVANT                                                              |                                                      |                                                                                                |
|------------------------------------------------------|----------------------------------------------------------------------------------------------------------