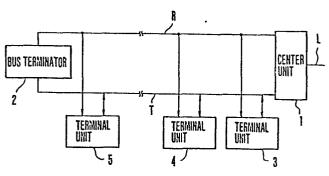

- (54) Frame synchronizing system.
- (57) The frame synchronizing system for a muliplex transmission system comprises a center unit (1) and a plurality of terminal units (3,4,5). They are interconnected through up and down dual bus transmission lines (R,T). Communications between the center unit (1) and each terminal unit (3,4,5) or between the terminal units (3,4,5) are performed on the time division basis. The frame synchronizing system comprises a bus terminator (2), too. It is provided across terminal ends of the bus transmission lines (R,T). The bus terminator (2) returns a frame synchronizing-bit having a plurality of bits on the down transmission line (R) to the up transmission line (T). Each terminal unit (3,4,5) performs frame synchronization in accordance with the returned frame bit to send a signal to the up transmission line (T) at a phase subject to the phase synchronization. With this system, bit overlap between channels of respective terminal units can be eliminated to ensure accurate transmission.

FIG.3