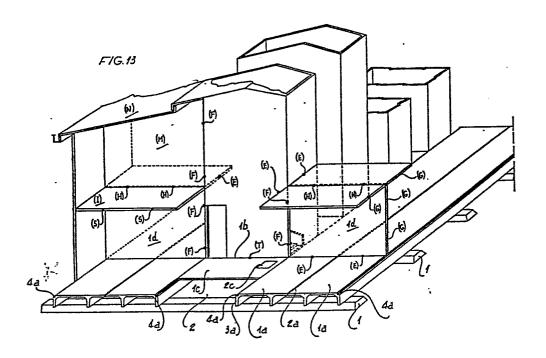

(74) Representative: Sassatelli, Franco INIP via Ruggi 5 I-40137 Bologna(IT)

54 System for composing heavy structure houses to disassemble.

(57) Two-floor houses are foreseen consisting of more dwelling units in battery that can be disassembled, on beams on the ground in parallel, employing, for any one of them, a monolithic 3-dimension element in reinforced concrete, already equipped with mechanical, electrical, hydro-sanitary and heating plants, as well as with stairs for reaching the second floor and bath rooms on each floor, to which two-dimensional elements can be connected for the building completion.

The two-dimension elements are panels to be carried out by means of either normal or cellular concrete in metal casting resulting from the solidarization of metal profile (C65) on the two edges of rim, of walls, in electrically welded net. The system in comparison with the present procedures, which operate by assemblability of 3-dimension elements, enables considerable reduction of costs both of production and of management, reducing the encumbering volume in store and transport as well as the mounting and recovery times.