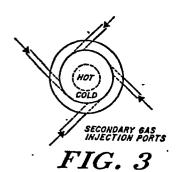

(54) A sintering or reaction sintering process for ceramic or refractory materials using plasma arc gases.

(57) A process for sintering or reaction sintering ceramic or refractory materials with hot plasma gases. The hot plasma gases are produced by injecting a combined primary plasma arc with a secondary gas stream directly into a reaction funace. The secondary gas stream is tangentially injected into the primary plasma arc gas stream to mix the gases for the required sintering temperature at the highest energy efficiency. The plasma torches are positioned in the furnace ports so that the plasma gas flow is perpendicular to the furnace process gas flow. This process is inexpensive and efficient and results in a superior quality sintered product. It may be adapted to continuous or periodic kilns to achieve a high furnace productivity.