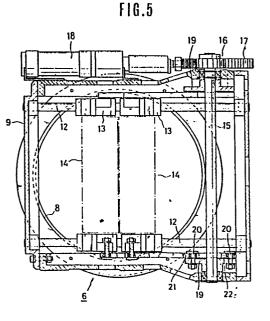

## 54) Lateral sealer device for vertical packaging machine.

(5) In a lateral sealer device for a vertical packaging machine, a strip of film is wound in a cylindrical form around the outer circumferential surface of a supply pipe by a film former, to form a bag-like package, both side edges of the resultant film are overlapped and heat-bonded together, and the bag-like package of film is then heat-bonded laterally at a predetermined pitch. In this sealer device, a sealer frame (9) which is provided with a pair of lateral sealer members (14) which can be slid toward and away from each other, is attached rotatably to a main frame of a packaging machine. The sealer frame is turned to a desired angle according to the packaging mode being employed and is fixed at a suitably-selected position, so that lateral heat-bonding of packages made of a strip of film can be done in a desired manner.