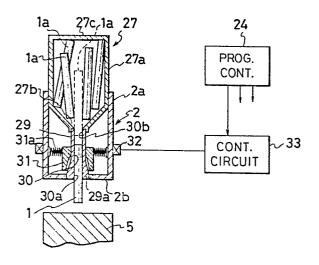

5 Spark-depositing apparatus for coating a workpiece with a metallic layer has an electrode store (27) for storing a plurality of electrode rods (1a) and a chuck (29) supported by a support member (2a) defining an electrode guide passage (30) for receiving each unconsumed electrode rod from the store (27). The chuck (2a) has a clamp assembly (31, 31a, 32 and 33) and is movable between an open position in which an electrode rod (1a) can slide through the chuck (2a) and a closed position in which the electrode rod (1a) is clamped in the chuck (29). The apparatus includes a first drive for relatively displacing the support member (2a) and the workpiece (5) to cause a localized spark-deposit of the substance of the electrode rod (1a) onto selected regions of the workpiece (5) and a second drive for relatively displacing the support member (2a) and the workpiece (5) towards and away from each other so as to maintain the spacing between the electrode rod (1a) and the workpiece (5) substantially constant.

A command means generates a command signal to halt the first and second drives when electrode consumption reaches a predetermined value. A control associated with the clamp assembly responds to the command signal to open and so allow the remnants of the electrode rod to be released, and thereafter to close, to clamp the following unconsumed electrode rod (1a) in position.