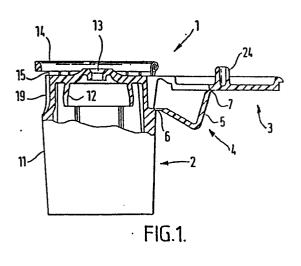

## 54 Improved closure.

(5) This invention provides a closure for closing the mouth of a container. The closure has a body part (2) for engagement with the container and which is provided with a number of openings. The cap part (3) is arranged to open and close the opening (13) and is connected to the body part by a snap hinge (4). The body part and the cap part have cooperable tamper evident means (14, 17) which interengage when the cap part is first closed and prevents opening of the cap part until the cap part is released by tearing away or breaking the tamper evident means.