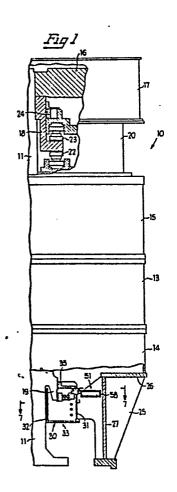

(54) Oil pot for reactor coolant pump motor and apparatus for controlling the oil level therein.

(5) A reactor coolant pump motor has an annular oil pot encircling the vertical motor shaft and containing lubricating oil to a predetermined normal level. A plurality of secondary oil containers are equidistantly spaced around the perimeter of the oil pot, each secondary container having a flat planar surface disposed substantially at the normal oil level of the oil pot. a plurality of conduits provide liquid communication between the bottom of the oil pot and the bottoms of the secondary containers. Each secondary container is substantially closed, but vented to atmosphere.