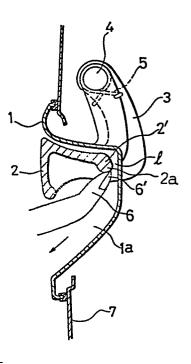

## 54 Automobile door handle assembly.

(i) An automobile door handle assembly comprises a pivotable handle (2) held at its normal inoperative position substantially within a recess (1<u>a</u>) formed in an escutcheon (1) fixedly attached to door panel (7) of an automobile or formed directly in said door panel (7). The handle (2) is formed at its inner edge with a bulged-out or thickened portion (2') generally directed inwardly of the recess (1<u>a</u>) and downwardly, for preventing possible physical hurt or damage to the operator's finger nails (6') or finger tip(s) by accidental entry into gap ( $\lambda$ ) existing between the inner edge (2') of the handle (2) and the confronting wall of the recess (1<u>a</u>).