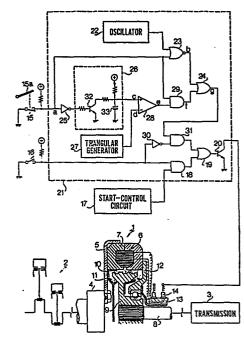

## **EUROPEAN PATENT APPLICATION**

- 2) Application number: 84309074.7
- 22 Date of filing: 21.12.84

(f) Int. Cl.4: **B 60 K 41/02,** F 16 D 27/16, F 16 D 37/02

30 Priority: 27.12.83 JP 251024/83

- Applicant: FUJI JUKOGYO KABUSHIKI KAISHA, 7-2 Nishishinjuku 1-chome Shinjuku-ku, Tokyo (JP)
- 43 Date of publication of application: 03.07.85 Bulletin 85/27
- Inventor: Sakakiyama, Ryuzo, 1-21 Takamatsu, Toshima-ku Tokyo (JP)
- Designated Contracting States: CH DE FR GB IT LI NL
- (74) Representative: Batchellor, John Robert et al, BATCHELLOR, KIRK & EYLES 2 Pear Tree Court Farringdon Road, London EC1R 0DS (GB)
- 88 Date of deferred publication of search report: 07.08.85 Bulletin 85/32
- System for controlling the clutch torque of an electromagnetic clutch for a vehicle.
- (1) A vehicle with an electromagnetic clutch (1) has an accelerator pedal switch (15) which produces a given output signal when an accelerator pedal of the vehicle is depressed. A clutch current circuit (18–20) includes a transistor (20) and controls the clutch current passing through the coil (6) of the electromagnetic clutch (1). When the vehicle speed is above a predetermined value, as determined by a switch (16), a logic gate circuit (31) responds to the given output signal of the accelerator pedal switch (15) to control the transistor (20) so as to decrease the clutch current to a low value and thereafter to gradually increase the current to a predetermined value.