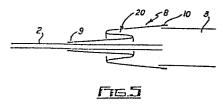

(74) Representative: Quest, Barry et al, SYDNEY E. M'CAW & Co. 41-51 Royal Exchange Cross Street Manchester M2 7BD(GB)

54 Protective gaiters for joints.

(5) A protective gaiter particularly for a motor vehicle steering joint is formed from a flexible tubular body (8). In a first embodiment, instead of relying on moulded convolutions to permit flexing in use, the tubular body (8) is folded back over itself to form a U-bend (13) or S-bend (20). This permits construction of the body (8) with a seam (16, 17) along its length which can be closed during fitting so that the gaiter can be fitted without dismantling the joint.