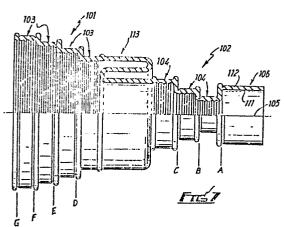

In a further embodiment which may be combined with the first embodiment, the gaiter has fitting sections (103, 104) of progressively increasing diameters at one or both ends (101, 102; so that the gaiter can be adapted to fit different sizes of joint members by selecting the appropriate fitting section (3) and extending the gaiter body as required.