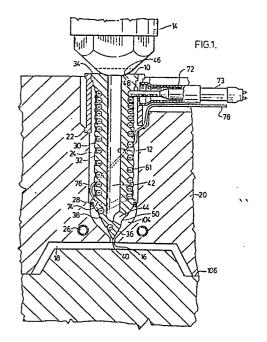

(54) Injection molding heated nozzle with brazed in heating element and method of manufacture.

57) This invention relates to an improved heated nozzle (10) for injection molding and an improved method of manufacturing it. The nozzle has an elongated body (30) with a melt bore (12) extending generally centrally through it. The cylindrical outer surface (32) of the body (30) has a variable pitched spiral channel (52) extending around it along its length. A helical electric heating element (60) is embedded in the channel (52) to form an integral structure by which the temperature of the hot melt can be maintained within a narrow range as it flows through the bore. The nozzle is manufactured by forming the body (30) with the channel (52) and bore (12) either by investment casting or machining. The heating element (60) is wound in the channel and a bead of nickel brazing paste is run along the top of it. The nozzle (10) is then heated in a vacuum furnace to braze the heating element (60) in the channel (52). The highly conductive nickel completely covers the heating element (60) and is fused to both the heating element (60) and the walls of the channel (52). Thus, a low cost integral nozzle (10) is provided which during use efficiently dissipates heat from the element to prolong its effective life, and applies the heat uniformly along the melt bore.