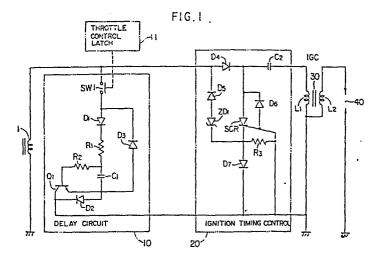

Kanagawa-ken(JP)

(72) Inventor: Nakata, Hiroshi 11-1-103, Namiki-1-chome Kanazawa-ku Yokohama(JP)

(72) Inventor: Souma, Houkichi 1-302, Green-Corpo Kaneda 4-1, Ochikawa Hino-shi(JP)

(74) Representative: Koch, Günther, Dipl.-Ing. et al, Postfach 920 D-8000 München 33(DE)

(54) Start safety apparatus for internal combustion engine.

(57) A start safety apparatus for an internal combustion en- starting the engine, so that the rotational speed of the internal gine of a multi-purpose working machine such as a chain saw combustion engine is reduced below the clutch-in speed or grass trimmer is disclosed, wherein the ignition timing of where the load of the chain saw blade or grass trimmer blade, the internal combustion engine is retarded at the time of as the case may be, is to be operated.







## **EUROPEAN SEARCH REPORT**

EP 84 11 3991

| DOCUMENTS CONSIDERED TO BE RELEVANT |                                                                                                                                                                                                               |