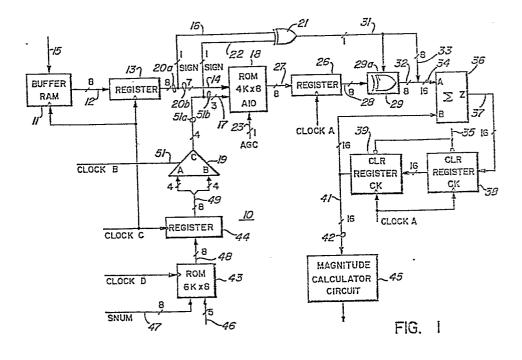

## 54 Digital correlator circuit.

(57) A digital correlator circuit (10) suitable for use in digital tone detection circuits is disclosed. The correlator circuit (10) accepts PCM (pulse code modulated) data directly. Correlation occurs in a ROM (18) which is addressed by an address signal derived both from the PCM data (206) and from a reference binary signal (51b). The reference signal (51b) has two quadrature phase components and the results of the correlation are accumulated in two separate storage registers (38, 39), one for each of the two quadrature components. At the end of the correlation time period, the two accumulated results are used to generate a single binary signal whose magnitude is representative of the signal power, at a selected frequency, in a group of received PCM samples.