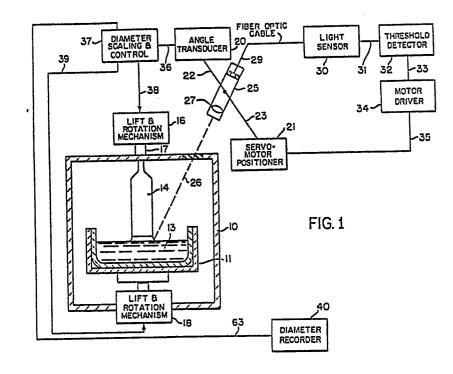

54 Improvements in or relating to the controlled growth of a crystal.

(57) A crystal growing furnace has lift and rotation control apparatus for both a growing crystal (14) and a crucible containing a melt (13). A transducer (20) and a servo motor (21) are disposed above the furnace having respective shafts (22,23) connected along a common horizontal axis on opposite sides of a longitudinal light tube (25) wherein the light tube and transducer shaft can be axially positioned by the shaft of the servo motor. The light tube (25) has a lens (27) for focusing at times on a spot on a meniscus in the furnace and at times on the melt (13) a light sense detector (30) is connected to the light tube (25) for at times generating a servo motor control error signal to drive the servo motor incrementally to an angular position corresponding to growth in the diameter of the meniscus by tracking a spot on the meniscus. The transducer (20) generates an output signal indicative of incremental angular movement in response to growing the crystal for governing the lift and rotation control apparatus.