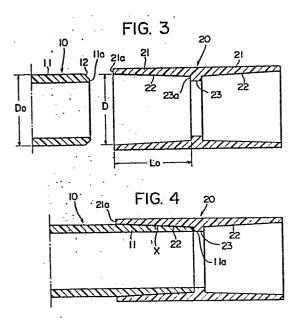

## 54 Method of bonding plastic pipes.

(57) A method of bonding plastic pipes, which comprises heat-melting the outer circumferential surface of an end portion of a plastic pipe (10) and the inner circumferential surface of a socket portion (21) of a plastic joint (20), and inserting the end portion of the plastic pipe into the socket portion of the plastic joint to thereby bond the two; wherein the inner circumferential surface of the socket portion of the plastic joint is tapered so that the socket portion becomes progressively smaller in diameter in a direction away from its end portion (21a), or the outer circumferential surface of the end portion of the plastic pipe tapered so that the end portion becomes progressively is smaller in diameter toward its insertion end, and wherein when the end portion of the plastic pipe is to be heated, the length from its insertion end of a part to be heated is made nearly equal to the final insertion length of the pipe and when the socket portion of the plastic joint is to be heated, the length from the socket end of a part to be heated is made shorter than the final insertion length of the pipe by a predetermined distance.