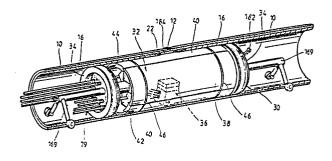

5 Method and apparatus for internally coating welded pipe at the weldment.

(5) A method and apparatus is disclosed for fabricating an internally coated pipeline for transporting corrosive and/or erosive materials in which the pipe sections (10) are joined by welding. The pipe sections (10) are first internally precoated to the exclusion of a length at each end that is affected by the heat of welding the sections together. After the weld (12) has been made between adjacent pipe sections (10), an expansible and retractable mold (30) is positioned in the area of the weld joint (12) to define an injection cavity between the pre-coating ends (16). A coating material is injected into the cavity. The mold (30) can then be retracted and moved to another weld joint where the process is repeated.