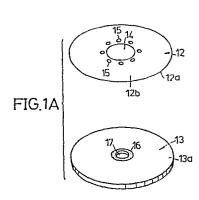

## [54] Information storage disc assembly.

(57) An information storage disc assembly comprises at least one flexible information storage disc (12, 12A, 12B) having a recording layer (12b, 12Ab, 12Bb) on one surface thereof, at least one rigid rotary support plate (13, 13A, 13B) fixed coaxially to the information storage disc and having a diameter approximately equal to or greater than a diameter of said information storage disc, and one or a plurality of air introducing space or holes (15, 22, 26, 32, 33, 36, 15A, 15B, 26A, 26B, 32A, 32B, 33A, 33B, 46, 36A, 36B, 121) provided in a vicinity of centers of the information storage disc and the rotary support plate for introducing air between the other surface of the information storage disc and one surface of the rotary support plate during a high speed rotation of the information storage disc assembly so that an air cushion is generated between the information storage disc and the rotary support plate. The air cushion supports the information storage disc so that the information storage disc will not vibrate during the high speed rotation.