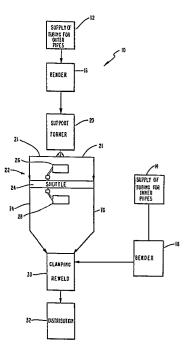

## (5) Method and apparatus for forming an air gap pipe.

(57) A process and an apparatus (10) for forming an air gap pipe are provided. Inner and outer pipes are bent or deformed into comparable configurations such that the inner pipe (150) can be mounted within the outer pipe (40). The outer pipe then is split longitudinally by a preprogrammed cutting apparatus (22). The cutting of the outer pipe terminates just short of the complete longitudinal length of the pipe to facilitate rematching later in the process. The cutter includes a follower to trace the actual configuration of the pipe and thereby to offset differences from one pipe to the next. An array of clamps (110) are provided to align the outer pipe halves relative to one another and to facilitate the reattachment.