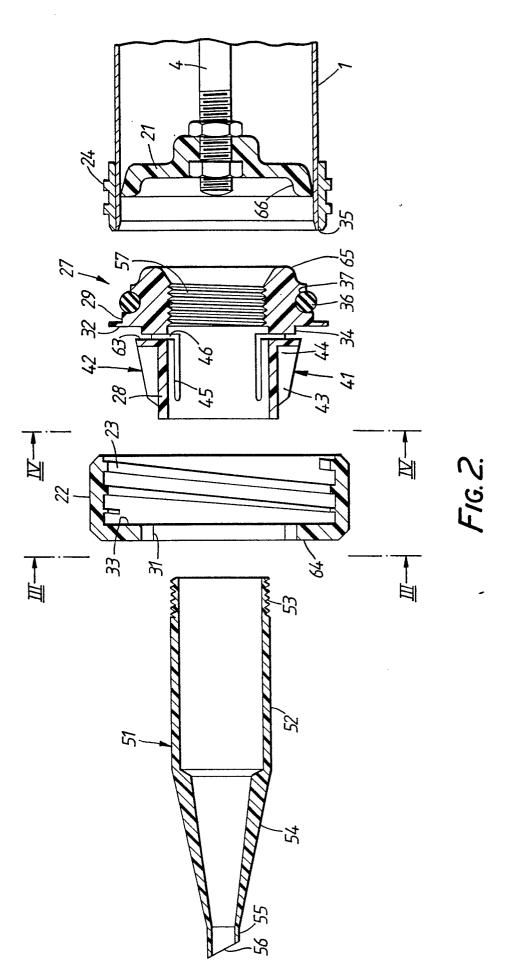

## (54) Dispensers for viscous materials.

(a) A mastic gun comprising a barrel (1), a piston on a piston rod (4), an operating mechanism (3) for advancing the piston rod (4), and a nozzle assembly (2) for delivery of the mastic. The nozzle assembly (2) comprises a nozzle holder (27) which extends through an aperture (31) in the end wall (22) of the barrel and has at least one spring biased detent (41,42) to retain the holder in the aperture and a nozzle (51) retained in the nozzle holder, the nozzle preventing release of the detent (41,42).