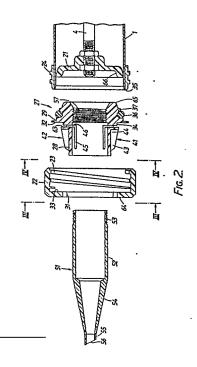

## (54) Dispensers for viscous materials.

(a) A mastic gun comprising a barrel (1), a piston on a piston rod (4), an operating mechanism (3) for advancing the piston rod (4), and a nozzle assembly (2) for delivery of the mastic. The nozzle assembly (2) comprises a nozzle holder (27) which extends through an aperture (31) in the end wall (22) of the barrel and has at least one spring biased detent (41,42) to retain the holder in the aperture and a nozzle (51) retained in the nozzle holder, the nozzle preventing release of the detent (41,42).