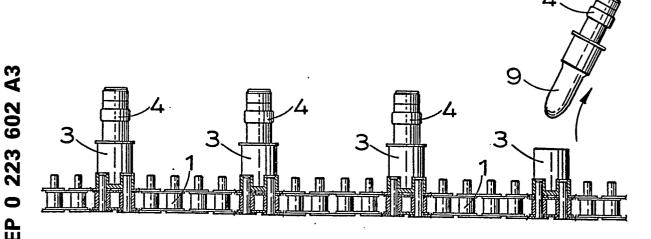

Designated Contracting States:
 DE ES FR GB IT

Date of deferred publication of the search report:18.01.89 Bulletin 89/03

- Applicant: Ejectoret Limited 864 Ringwood Road West Howe Bournemouth BH11 8NF(GB)
- 28 Stourpane Road
  Poole Dorset(GB)
- Representative: Duncan, Angus Henry et al Barker, Brettell & Duncan 138 Hagley Road Edgbaston Birmingham, B16 9PW(GB)
- 54) Forming moulded articles such as lipsticks.
- (a) In the manufacture of lipsticks in situ in their containers on a continuous basis, similar to the know Ejectoret process, in which molten material is poured through the inverted container and through the stick carrier (7) inside it into a mould (9) fitted onto the stick carrier (7), the mould (9) not only engages the stick carrier (7) but also fits over the outside of the end of the container and forms the means by which the container is supported whilst the molten material is poured, then the container, complete with the mould, is removed, after which the newly formed stick is retracted and the mould discarded.