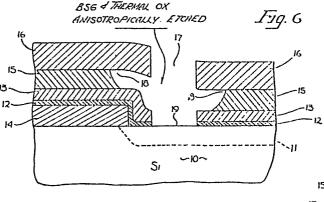

## (54) Dual glass reflow process for forming contacts.

(57) A method for forming contact openings (19) in semiconductor devices. A borosilicate glass layer (13) is deposited over the gate and drain area (14, 11) of a device, followed by a borophosphosilicate glass layer (15). After masking with photoresist (16) and defining openings (17) the borophosphosilicate glass (15) is isotropically etched to undercut the resist layer (16). A plasma etch is utilized to anisotropic-

ally etch the borosilicate glass layer (13) and expose the surface of the drain area (11). After the photoresist (16) is stripped away, a reflow step is employed to reduce the sharp edges of the glass layer and result in a sloped contact opening profile. Good metal coverage is achieved while maintaining isolation of the gate (14).