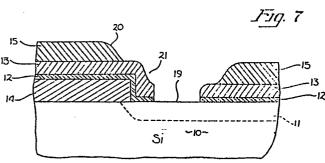

## (54) Dual glass reflow process for forming contacts.

(57) A method for forming contact openings (19) in semiconductor devices. A borosilicate glass layer (13) is deposited over the gate and drain area (14, 11) of a device, followed by a borophosphosilicate glass layer (15). After masking with photoresist (16) and defining openings (17) the borophosphosilicate glass (15) is isotropically etched to undercut the resist layer (16). A plasma etch is utilized to anisotropic-

ally etch the borosilicate glass layer (13) and expose the surface of the drain area (11). After the photoresist (16) is stripped away, a reflow step is employed to reduce the sharp edges of the glass layer and result in a sloped contact opening profile. Good metal coverage is achieved while maintaining isolation of the gate (14).