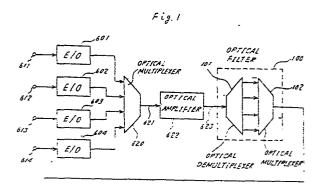

Designated Contracting States:

DE FR GB NL SE

Date of deferred publication of the search report:

08.11.89 Bulletin 89/45

- Applicant: NEC CORPORATION 33-1, Shiba 5-chome, Minato-ku Tokyo 108(JP)
- Inventor: Suzuki, Syuiji c/o NEC Corporation 33-1, Shiba 5-chome Minato-ku Tokyo(JP)
- Representative: Vossius & Partner Siebertstrasse 4 P.O. Box 86 07 67 D-8000 München 86(DE)
- Optical-wavelength-division multiplex transmission system with an optical filter for spontaneous emission noise.
- The invention relates to an optical wavelength-division multiplex transmission system comprising optical multiplexer means (620) for multiplexing a plurality of optical signals having different wavelengths into a wavelength-division multiplexed signal, optical amplifier means (622, 624) for amplifying said wavelength-division multiplexed signal from said optical multiplexer means (620) and optical filter means (100) disposed between adjacent ones of said optical amplifier means (622, 624) for suppressing undesired spectra of the wavelength-division multiplexed signal from the optical amplifier means (622, 624).