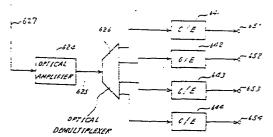

Designated Contracting States:

DE FR GB NL SE

Date of deferred publication of the search report:

08.11.89 Bulletin 89/45

- Applicant: NEC CORPORATION 33-1, Shiba 5-chome, Minato-ku Tokyo 108(JP)
- Inventor: Suzuki, Syuiji c/o NEC Corporation 33-1, Shiba 5-chome Minato-ku Tokyo(JP)
- Representative: Vossius & Partner Siebertstrasse 4 P.O. Box 86 07 67 D-8000 München 86(DE)
- Optical-wavelength-division multiplex transmission system with an optical filter for spontaneous emission noise.
- The invention relates to an optical wavelength-division multiplex transmission system comprising optical multiplexer means (620) for multiplexing a plurality of optical signals having different wavelengths into a wavelength-division multiplexed signal, optical amplifier means (622, 624) for amplifying said wavelength-division multiplexed signal from said optical multiplexer means (620) and optical filter means (100) disposed between adjacent ones of said optical amplifier means (622, 624) for suppressing undesired spectra of the wavelength-division multiplexed signal from the optical amplifier means (622, 624).