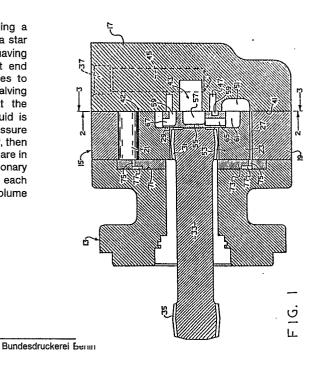

## 54) Gerotor motor with valving in gerotor star.

(3) A rotary fluid pressure device of the type including a gerotor gear set (15) including a ring member (19) and a star (23). Adjacent the gerotor set is an endcap member (17) having an end surface (41) in engagement with the adjacent end surface (42) of the star. The disclosed invention relates to valve-in-star type valving whereby both the manifold valving action and the commutating valving action occur at the interface of the surfaces (41) and (42). Specifically, fluid is communicated from the inlet port (37) through a pressure chamber (43) into a manifold zone (57) defined by the star, then through a passage (65) into fluid port (61). The ports (61) are in commutating fluid communication with a plurality of stationary valve passages (51) defined by the endcap member (17), each of which is in communication with one of the gerotor volume chambers.