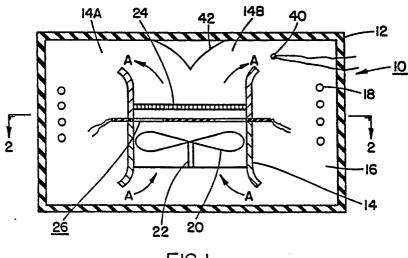

Designated Contracting States:
 BE CH DE ES FR GB IT LI NL SE

Date of deferred publication of the search report: 26.04.89 Bulletin 89/17

- Applicant: TECHNICON INSTRUMENTS CORPORATION 511 Benedict Avenue Tarrytown, New York 10591(US)
- Inventor: Gyori, Steven A. 2 Tara Drive Pomona New York(US)
- Representative: Walter, Helmut
  Aubingerstrasse 81
  D-8000 München 60(DE)
- Multi-zone heater arrangement and method for controlling the temperature of a flowing medium.
- (a) A multi-zone heater arrangement for controlling the temperature of a gaseous medium, such as air, being conveyed through the heater (26) which is located within a flow duct (14) for the medium, and more particularly, an arrangement for compensating temperature deviations in the gaseous medium conveyed through the respective zones of the heater. Moreover, also disclosed is a method for controlling the temperature of the gaseous medium as it is conveyed through the multi-zone heater to compensate for temperature differentials in the gaseous medium.

P 0 246 593 A3

FIG.I