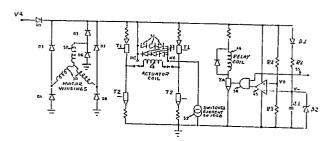

(74) Representative: Vekemans, André Compagnie IBM France Département de Propriété Intellectuelle F-06610 La Gaude(FR)

Disk drive actuator velocity limiting circuit.

(F) A control circuit for a disk drive actuator is shown wherein the power to the actuator is switched from the normal power source to the spindle drive motor windings (50) functioning as a generator, when the power is interrupted. The rectified output of the current from the stator windings has a polarity which drives the actuator to the home position. Back to back diode means (51, 52) are connected in parallel with the actuator coil (48) when the spindle motor windings are functioning to generate power. The number of series connected diodes in each of the diode means determines the upper limit of actuator velocity. The switching function can be actuated by either a power interruption or by an error condition.