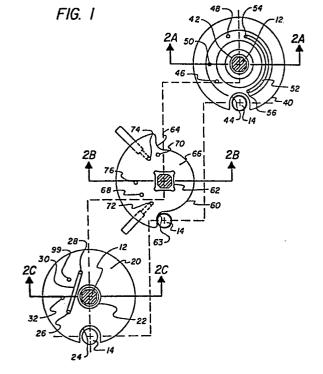

**Europäisches Patentamt** (19 **European Patent Office** (1) Publication number: 0 249 348 Office européen des brevets A3 12 **EUROPEAN PATENT APPLICATION** (21) Application number: 87304384.8 (5) Int. Cl.<sup>3</sup>: **G 01 N 1/00** F 16 K 11/00 (22) Date of filing: 18.05.87 (30) Priority: 09.06.86 US 872336 (7) Applicant: Fisher Scientific Company 711 Forbes Avenue Pittsburgh, PA 15219(US) (43) Date of publication of application: 16.12.87 Bulletin 87/51 (72) Inventor: Pellegrino, Ernest N. **12 Cambridge Drive** (88) Date of deferred publication of search report: 10.05.89 Trumbull CT 06611(US) (84) Designated Contracting States: (74) Representative: Williams, Trevor John et al, DE FR GB IT NL J.A. KEMP & CO. 14 South Square Gray's Inn London WC1R 5EU(GB) (54) Rotary shear valve with cleaning feature and method of using same. (57) A rotary shear valve comprising two stators and a rotor is filled with specimen in a first rotary position. Movement of

the owin specimen in a first rotary position. Movement of the rotor to a second rotary position divides the specimen into aliquots, one or more of which are dispensed in the second rotary position. A cleaning cycle is provided in which cleaning solution is introduced, with the rotor in a third rotary position, into circumferentially-extending arced grooves formed in the rotor faces, which contacts in the third rotary position those portions of the rotor faces likely to contain smeared specimen. The requirement for disassembly for cleaning is thereby reduced.