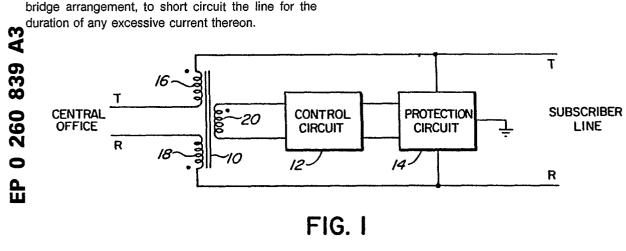

**Protection arrangements for communications lines.** 

A protection arrangement for a two-wire line, such as a telephone sunscriber line, includes a transformer having two primary windings and a secondary winding. The primary windings are connected in series with the wires of the line with phases such that common mode (longitudinal) currents on the line induce a current in the secondary winding, whereas loop currents do not. The induced current in the secondary winding is amplified and used to trigger a protection device, such as a triac or SCR and diode bridge arrangement, to short circuit the line for the duration of any excessive current thereon.