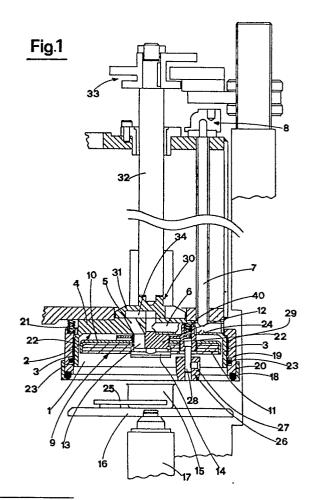

e Trento Trieste, 25<br/>I-41100 Modena(IT)</li> </ul> |

## A process for the vacuumized brimfilling of cans fashioned from aluminium alloy, tinned metal strip or other easily buckled material, and a device for the implementation of such a process.

(b) The process and the device relate to the art field of brim-filling cans in a vacuum, with a liquid such as oil, in order to preserve perishable foodstuffs. The can (15) is positioned in a sealed chamber (1) with its inside totally isolated so that different negative pressure levels can be created at once in the can and in the chamber; the vacuum generated in the chamber, which is of a lesser degree than that maintained in the can, prevents the material of the can itself from buckling under pressure and ensures aseptic filling conditions.



EP 0 261 085 A3



## EUROPEAN SEARCH REPORT

Application Number

EP 87 83 0316

| · · · · · · · · · · · · · · · · · · ·                                                                                                                                                                                                                     |                                                                                       | DERED TO BE RELEVAN                                                                                          | T                                                                                                                                                                                                                                                                 |