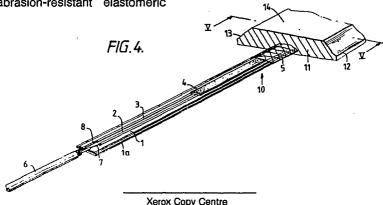

## 54 Vehicle sensing device.

57 A vehicle sensing device comprises an electrically insulating elongate carrier (1) with two electrical conductors (2,3) extending longitudinally of the carrier and spaced apart transversely of the carrier so that there is no direct contact between the conductors. A strip (14) of elastomeric material overlies both conductors and is in contact therewith in areas distributed along substantially the whole of their length. The strip (4) being such that in the absence of a given level of applied pressure the strip forms a barrier of high electrical resistance between the conductors, and that in the presence of applied pressure above the given level in any region of the strip, that region of the strip forms an electrically conductive path between the conductors. The carrier, conductors and strip are wholly encapsulated in a jacket of water-resistant and abrasion-resistant elastomeric material.