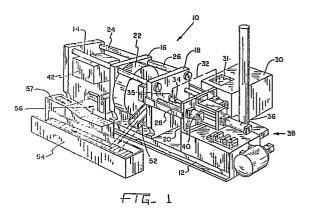

## 54 Die casting apparatus and method.

(f) A die casting apparatus (10) for forming rotors for electric motors includes a frame (12) having two opposed stationary pressure plates (16,18) and a rotating turret (22) rotatably mounted between these stationary plates for movement between three stations. The turret includes three apertures at three equally spaced locations around the turret. Tooling is arranged at each of the three stations for forming a rotor. Compensating and casting tooling (42, 30, 36) is located at a first station, pin pressing and trimming tooling (52, 54) and loading tooling is located at the third station. The operations are selected so that the combined operations of each of the stations will take approximately equal amounts of time.