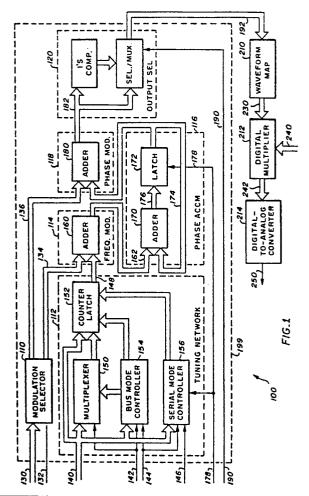

(b) Disclosed is a number controlled, modulated,

oscillator employing a modulation selector for receiving a digital number for use for frequency modulation or for phase modulation, a tuning network for receiving another digital number in a variety of forms, and a frequency modulator for adding the value of the modulation selector number to that of the tuning network number. Also, the oscillator employs a phase accumulator for adding the value of the frequency modulator sum to that of a number already stored in the phase accumulator and replacing the stored number with the phase accumulator sum at each of a series of times specified by a clocking signal. Further, the oscillator employs a phase modulator for adding the value of the number stored in the phase accumulator to that of the modulation selector number and an output selector developing the 1's compliment of the phase modulator sum and for selecting either the phase modulator sum or the complimented number. Finally, the oscillator employs a waveform map for storing a quantity of amplitude numbers and for retrieving the number stored at the location addressed by the (modulated) phase accumulator selected number, a digital multiplier for receiving a number and for multiplying the value of the received number by that of the retrieved number, and a digital-to-analog conwerter for developing a signal having, as an amplitude, the multiplier product.