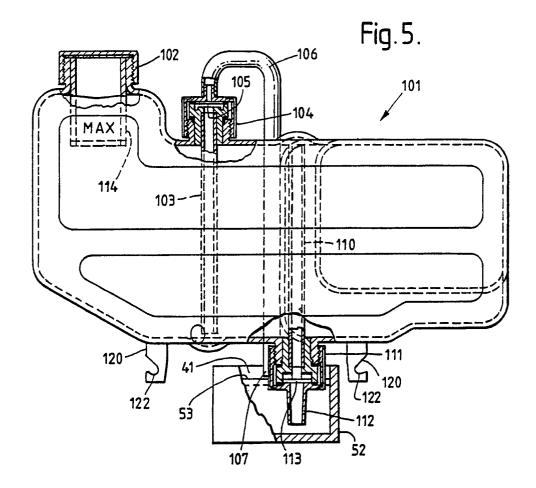

Selection Liquid dispensing apparatus.

0

С Ш

A liquid dispensing apparatus especially suitable
 for use in dispensing release oil in the fusing apparatus of a xerographic copier comprises a storage reservoir (101), a dispensing container (41) and an overflow tank (52). The storage reservoir (101) is
 arranged to deliver liquid to the dispensing container (41) on the application of heat, generated for example by operation of a fusing apparatus, to the storage

reservoir. The dispensing container (41) includes an outlet through which liquid overflows into the overflow tank (52) when the liquid in the dispensing container reaches a predetermined level (53). Cooling of the liquid in the storage reservoir causes liquid to be drawn from the overflow tank back into the storage reservoir.