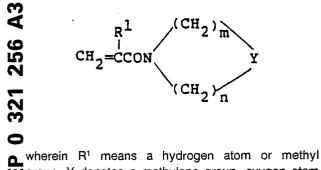

S Process of preparing unsaturated carboxylic acid amides.

A process is provided for the preparation of an N-substituted unsaturated carboxylic acid amide represented by the following formula:

wherein R<sup>1</sup> means a hydrogen atom or methyl group, Y denotes a methylene group, oxygen atom or methylimino group, m and n stand individually for an integer of 0-5, and m + n is an integer of 3-5. The process comprises reacting a specified  $\beta$ alkoxy-substituted carboxylate with a specified cyclic amine to form a  $\beta$ -alkoxy-substituted carboxylic acid amide compound and then removing an alcohol from the carboxylic acid amide compound in the presence of a basic catalyst to form an unsaturated group.