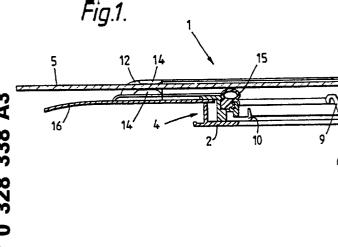

## (54) Vehicle sunroof.

(57) A vehicle sunroof 1 comprises a frame 2 for mounting in a vehicle roof 16 and a slidable panel 5 supported in the frame 2 between a pair of elongate side support members 11 which are arranged to allow rearwards sliding of the panel 5. The side support frame members 11 each have a rearwards extension which is cantilevered from the frame 2 to extend over the vehicle roof 16 and which is free from direct attachment to the vehicle roof. Preferably, the side support frame members 11 extend beyond the frame 2 by a distance less than about 30% of the distance between the front 3 and rear 4 edges of the frame.