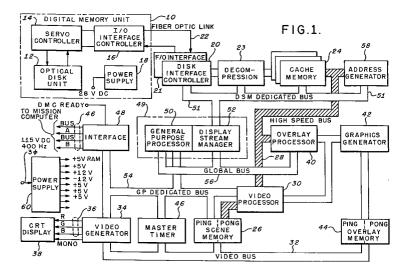

## **Digital mapping display apparatus.**

(57) A digital mapping display system for an aircraft wherein map data from a mass memory unit (10) is periodically loaded into RAM in the form of a cache memory (24) in accordance with the aircraft trajectory. The cache memory is randomly addressable within the physical address space of a control processor (49), individual segments of the cache memory being loaded with map data and updated while other segments are being displayed, thereby avoiding the inherent delay of accessing the mass momory unit and addressing the entire RAM array. Parallel processing of map data and symbology facilitate a real-time display.