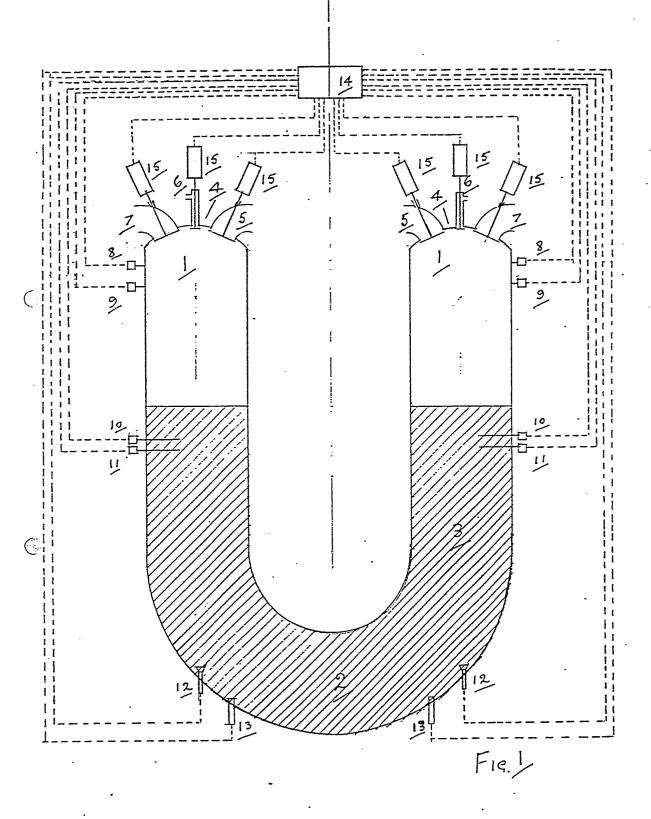

## 54 Liquid piston internal combustion engine.

(f) A liquid piston internal combustion engine comprises two upright combustion chambers (1) interconnected at their lower ends by a U passage (2) containing a quantity of liquid (3) which is movable between the combustion chambers (1) in alternate cycles of operation of the combustion chambers (1). Each combustion chamber (1) has a head (4) closing the top thereof, means (5) for admitting air, means (6) for admitting fuel for combustion and means (7) for exhausting the products of combustion from the chamber (1). In the form illustrated, the quantity of liquid (3) is used itself as a piston. In an alternative, the quantity of liquid is used to link together hydraulically solid pistons movable in the combustion chambers.