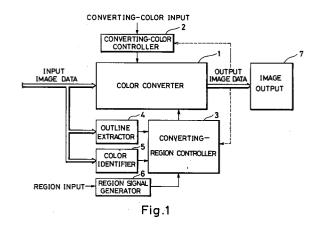

Representative: Tiedtke, Harro, Dipl.-Ing. et al Patentanwaltsbüro Tiedtke-Bühling-Kinne-Grupe-Pellmann-Grams-Struif-Winter-Roth Bavariaring 4 W-8000 München 2(DE)

- [54] Image processing apparatus.
- (57) This invention provides an image processing apparatus provided with an outline extracting section (4) for extracting an outline of an input image and a color converting section (1) for converting the color of the outline extracted into a predetermined color. This apparatus is therefore capable of extracting the outline of an input image, applying color conversion to the outline extracted, and emphasizing a pattern such as a character, a graphic pattern and the like. The apparatus is further provided with a convertingcolor designating section (2) for designating a converting color to be applied to the outline, a color detecting section (5) for detecting a portion having a predetermined color in the input image, and a region designating section (6) for designating a predetermined region in the input image. Accordingly, the outline alone can be independently processed so that an outlined character, a shaded character or the like can be formed.