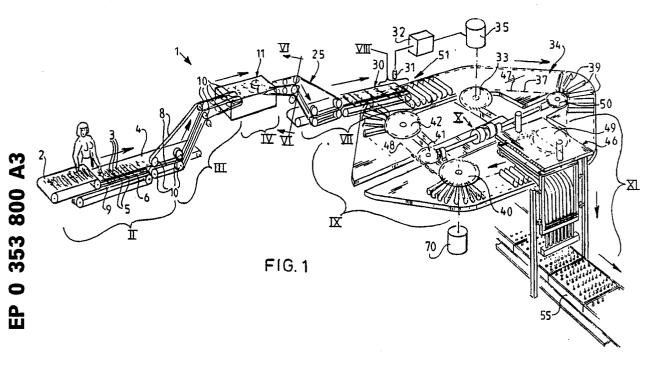

## $\textcircled{\mbox{\tiny 54}}$ Method and device for handling plants.

(5) In a method for automatically planting plants each plant is transported separately via a pipe (65) and is arranged with its bottom end in a planting hole (62) arranged in soil, the diameter of which hole is considerably greater than the stem of this plant, whereby said plant is guided by means of said pipe (65) into said planting hole (62).