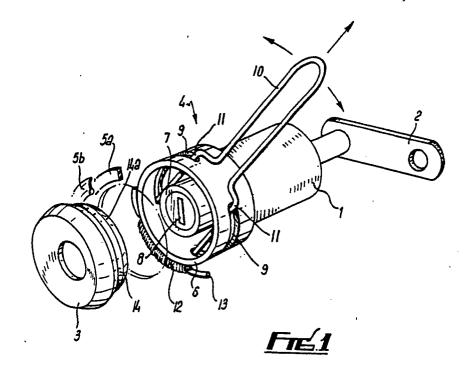

## 🔄 A lock.

EP 0 364 165 A3

A lock assembly for an automobile door comprises a lock mechanism 1, arranged to be offered up and connected to the door from the inside and an escutcheon arranged to be offered up to the door from the outside and to be fixed to the lock mechanism by means of a U-shaped clip 10, access to which is subsequently prevented by the installation of the door handle. This facilitates the production process, as it enables the finishing step of applying the escutcheon to be delayed.